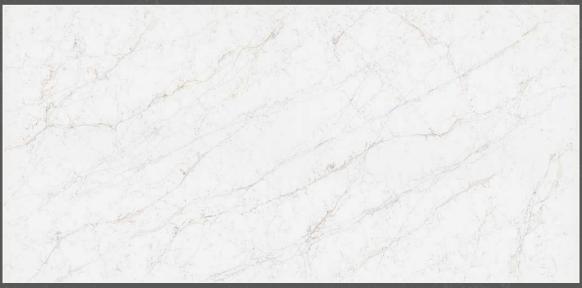

# **TechniStone®**

**PRESENTS** 

**Wilsonart**®

Soul of marble beauty

Calacatta Volegno

Calacatta Serchio

The Serchio River winds through the charming countryside of Tuscany. The fresh flowing water is the perfect characteristic of this unique design.

## Calacatta Serchio

Broad patterns in earthy tones enriched by golden edges. These deep, intricate veins bring to mind the brushstrokes of a mountain themed painting.