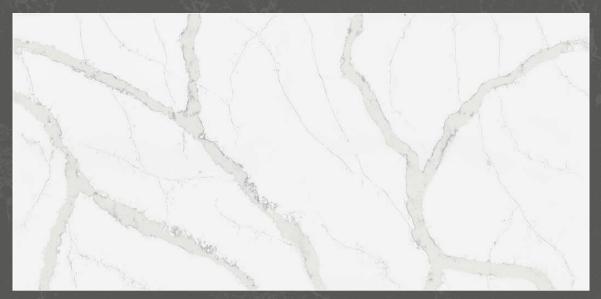

### Calacatta Pastino

An icy beauty that embodies the elegance and calmness. Light and subtle in tone. Bold and intense in its impact.

Dynamic cold grey and warm brown veins evoke the balance of powerful mountains. Olympos portrays energy and grabs attention in any space.