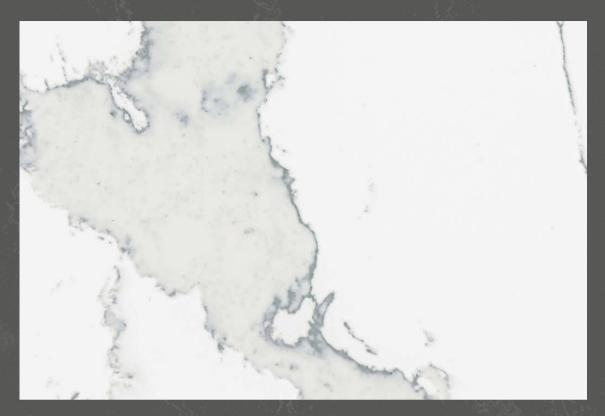

### Calacatta Pastino

An icy beauty that embodies the elegance and calmness. Light and subtle in tone. Bold and intense in its impact.

Dynamic cold grey and warm brown veins evoke the balance of powerful mountains. Olympos portrays energy and grabs attention in any space.

# Calacatta Olympos

Calacatta Pastino

Calacatta Olympos