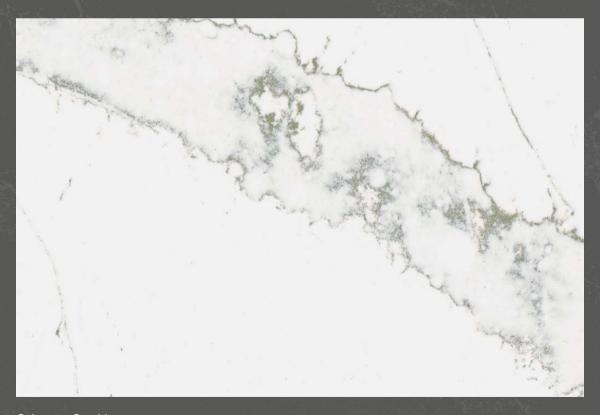

## Calacatta Serchio

Broad patterns in earthy tones enriched by golden edges. These deep, intricate veins bring to mind the brushstrokes of a mountain themed painting.